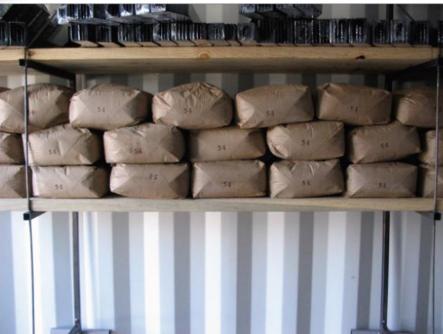

### Overview

We placed 1550 lb. on each of the top two shelves, with the total combined weight of 3100 lb. By placing all of the weight on two out of three shelves, our tests concluded no weaknesses within the welds, and only deformation of the front and rear supporting rods.

|                     | Weight (lb.) |
|---------------------|--------------|
| Total Weight Placed | 3100         |
| Weight Per Shelf    | 1550         |