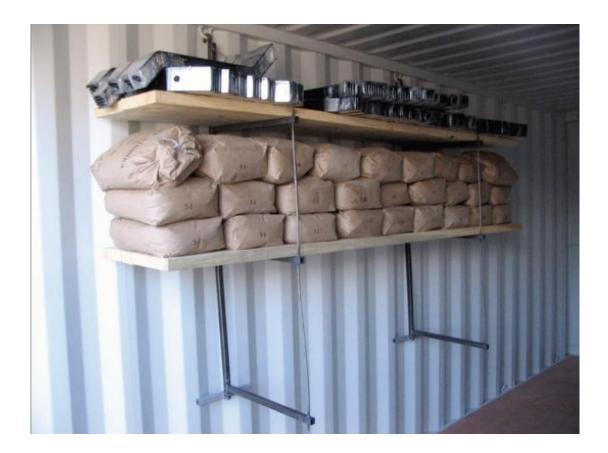

### Overview

We placed 1550 lb. on each of the top two shelves, with the total combined weight of 3100 lb. By placing all of the weight on two out of three shelves, our tests concluded no weaknesses within the welds, and only deformation of the front and rear supporting rods.

|                     | Weight (lb.) |
|---------------------|--------------|
| Total Weight Placed | 3100         |
| Weight Per Shelf    | 1550         |