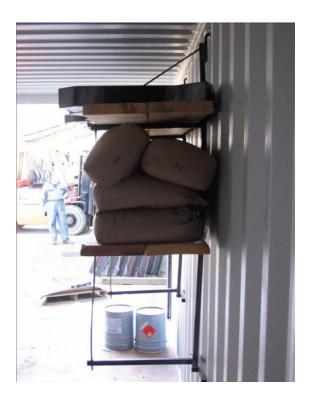

### Overview

We placed 1550 lb. on each of the top two shelves, with the total combined weight of 3100 lb. By placing all of the weight on two out of three shelves, our tests concluded no weaknesses within the welds, and only deformation of the front and rear supporting rods.

|                     | Weight (lb.) |
|---------------------|--------------|
| Total Weight Placed | 3100         |
| Weight Per Shelf    | 1550         |