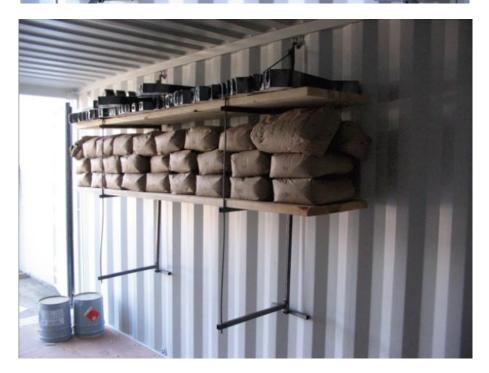

### Overview

We placed 1550 lb. on each of the top two shelves, with the total combined weight of 3100 lb. By placing all of the weight on two out of three shelves, our tests concluded no weaknesses within the welds, and only deformation of the front and rear supporting rods.

|                     | Weight (lb.) |
|---------------------|--------------|
| Total Weight Placed | 3100         |
| Weight Per Shelf    | 1550         |