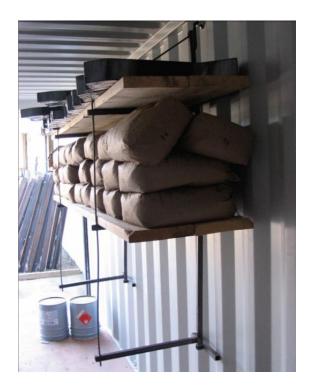

### Overview

We placed 1550 lb. on each of the top two shelves, with the total combined weight of 3100 lb. By placing all of the weight on two out of three shelves, our tests concluded no weaknesses within the welds, and only deformation of the front and rear supporting rods.

|                     | Weight (lb.) |
|---------------------|--------------|
| Total Weight Placed | 3100         |
| Weight Per Shelf    | 1550         |