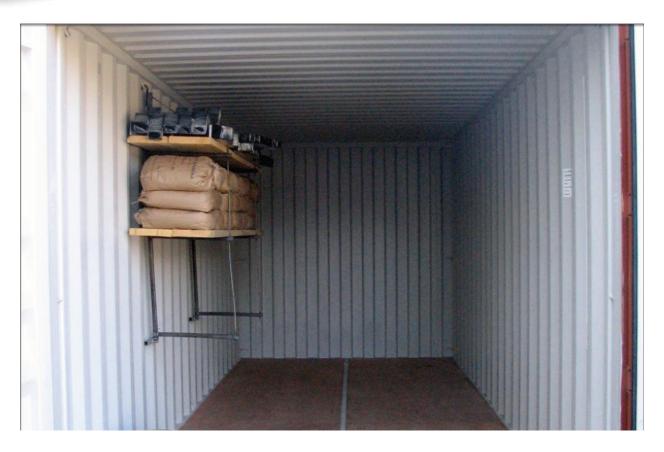

### Overview

We placed 1550 lb. on each of the top two shelves, with the total combined weight of 3100 lb. By placing all of the weight on two out of three shelves, our tests concluded no weaknesses within the welds, and only deformation of the front and rear supporting rods.

|                     | Weight (lb.) |
|---------------------|--------------|
| Total Weight Placed | 3100         |
| Weight Per Shelf    | 1550         |